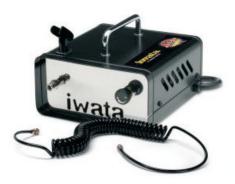

## **IWATA IS 35 Ninja Jet Compressor**

1/12 HP • No Tank

Working Pressure 1-15 psi

The Iwata Ninja Jet compressor proves ideal for the hobbyist or professional user who needs a small, reliable source of air. The Ninja Jet's quiet operation makes it ideal for use in small work spaces and it is capable of powering most gravity feed airbrushes for low pressure applications of 1 to 15 psi.

This compressor is simple to operate and requires zero maintenance providing easy, reliable air when you need it. The air regulator knob allows you to adjust the working pressure so you can find the best spray for your airbrush and project. The built-in airbrush holder provides a safe and convenient place to rest your airbrush when you are not spraying.

- Low Pressure Category
- Working Pressure: 1-15 psi
- Maximum Pressure: 40 psi
- Reguulator
- On/Off Switch
- Inherently quieter in public environments 62 db

Ninja Jet Compressor, Straight Air Hoses, Straight Air Hoses, Adapter Kit (for other brands of airbrushes), and manual